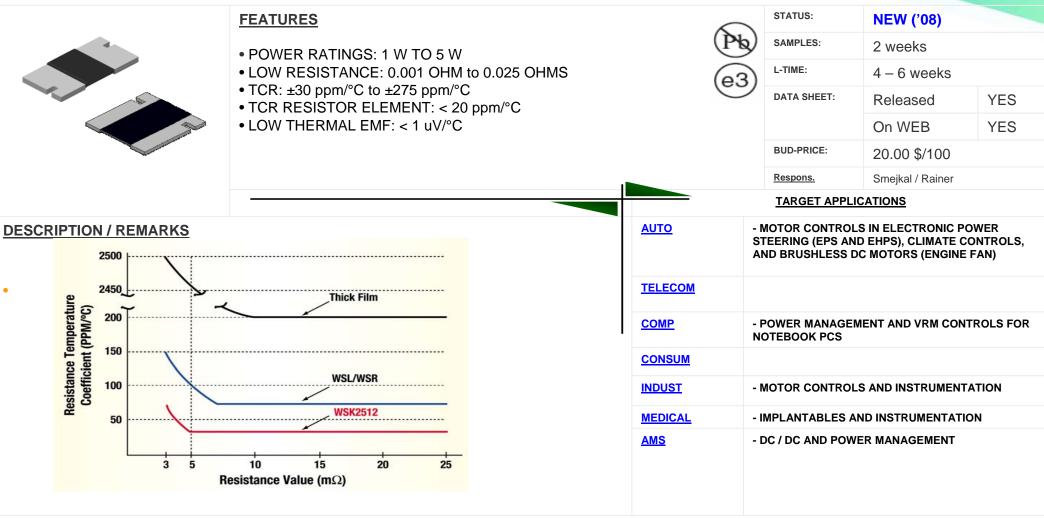

|                                                                                                 | AMS                                                                 | DC / DC AND POWER MANAGEMENT.            |                  |     |
|                                                                                                  |                                                                                                 |                                                                     |                                          |                  |     |



#### WSLS2512 – POWER METAL STRIP<sup>®</sup> RESISTOR WITH IMPROVED STABILITY





#### WSK – 4-TERMINAL POWER METAL STRIP® FOR IMPROVED CURRENT SENSING





### WSBS AND WSMS – AUTOMOTIVE BATTERY AND ELECTRONIC POWER METER SHUNTS