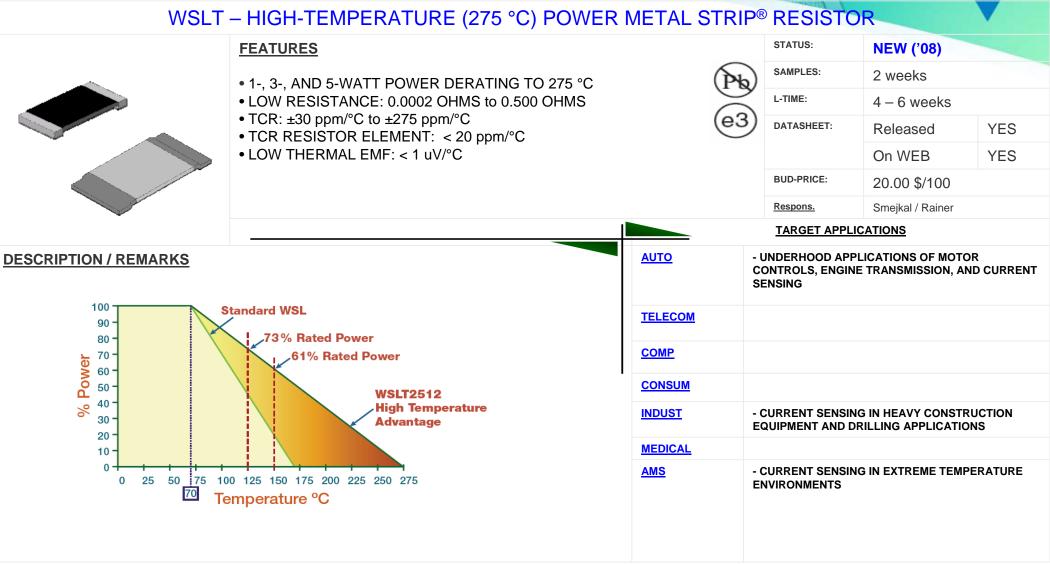

One of the World's Largest Manufacturers of Discrete Semiconductors and Passive Components

# **Vishay Dale Resistors**

# **Review of Select Products - 2009**









## WSLP AND WSH – HIGH-POWER-DENSITY POWER METAL STRIP<sup>®</sup> RESISTORS

|                                                                                                  | FEATURES         (           • 0805 SIZE AT 0.5 W, 1206 SIZE AT 1 W, 2818 SIZE AT 5 W         ( |                                                                     | STATUS:                                  | NEW ('08)        |     |
|--------------------------------------------------------------------------------------------------|-------------------------------------------------------------------------------------------------|---------------------------------------------------------------------|------------------------------------------|------------------|-----|
|