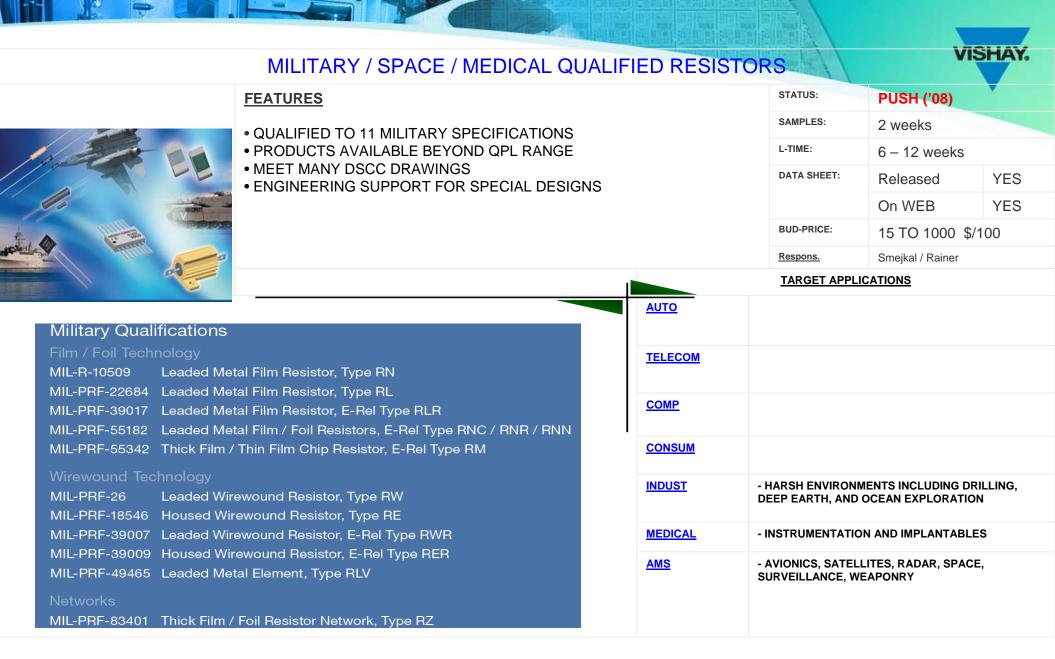

| AMS                                                                 | DC / DC AND POWER MANAGEMENT.            |                  |     |
|                                                                                                  |                                                                                                 |                                                                     |                                          |                  |     |



#### WSLS2512 – POWER METAL STRIP<sup>®</sup> RESISTOR WITH IMPROVED STABILITY





#### WSK – 4-TERMINAL POWER METAL STRIP® FOR IMPROVED CURRENT SENSING





### WSBS AND WSMS – AUTOMOTIVE BATTERY AND ELECTRONIC POWER METER SHUNTS