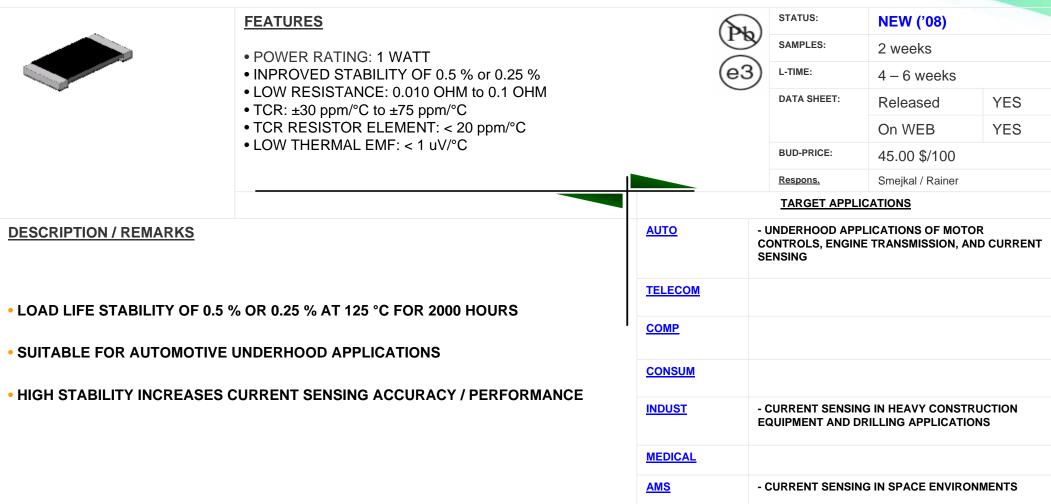

NTATION.        |                  |     |
|                                                                                                  |                                                                                                 | AMS                                                                 | DC / DC AND POWER MANAGEMENT.            |                  |     |
|                                                                                                  |                                                                                                 |                                                                     |                                          |                  |     |



#### WSLS2512 – POWER METAL STRIP<sup>®</sup> RESISTOR WITH IMPROVED STABILITY





#### WSK – 4-TERMINAL POWER METAL STRIP® FOR IMPROVED CURRENT SENSING





### WSBS AND WSMS – AUTOMOTIVE BATTERY AND ELECTRONIC POWER METER SHUNTS