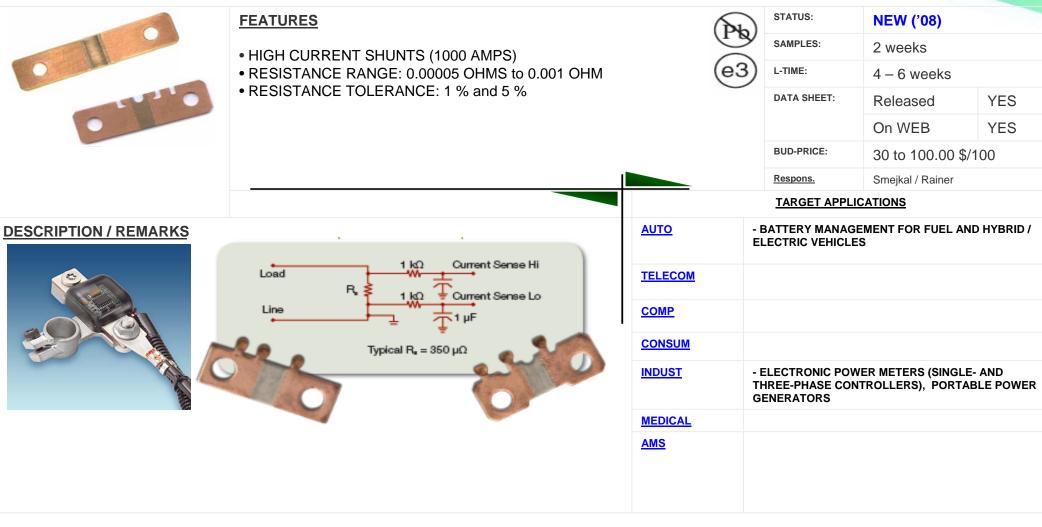

| AMS                                                                 | DC / DC AND POWER MANAGEMENT.            |                  |     |
|                                                                                                  |                                                                                                 |                                                                     |                                          |                  |     |



#### WSLS2512 – POWER METAL STRIP<sup>®</sup> RESISTOR WITH IMPROVED STABILITY





#### WSK – 4-TERMINAL POWER METAL STRIP® FOR IMPROVED CURRENT SENSING





### WSBS AND WSMS – AUTOMOTIVE BATTERY AND ELECTRONIC POWER METER SHUNTS