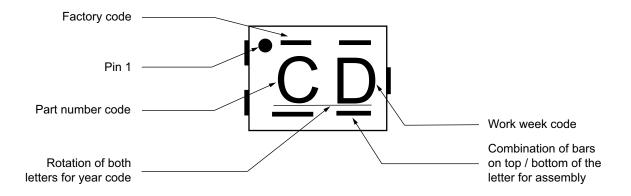

## **FACTORY CODE**

No bar on top of C means Simconix

Bar on top of C means future second assembly location

| PART NUMBER CODE: C |      |  |
|---------------------|------|--|
| PART NUMBER         | CODE |  |
| SiUD402ED           | С    |  |
| SiUD412ED           | D    |  |
| SiUD403ED           | F    |  |
| SiUD406ED           | J    |  |
| SiUD401ED           | К    |  |
| SiUD408D            | L    |  |

## Note

• Engineering lot for SiUD402ED was marked with A. All production SiUD402ED will have part code C

| WORK WEEK CODE: D |      |           |      |
|-------------------|------|-----------|------|
| WORK WEEK         | CODE | WORK WEEK | CODE |
| 1 to 3            | С    | 28 to 30  | U    |
| 4 to 6            | D    | 31 to 33  | V    |
| 7 to 9            | F    | 34 to 36  | Y    |
| 10 to 12          | J    | 37 to 39  | 2    |
| 13 to 15          | К    | 40 to 42  | 3    |
| 16 to 18          | L    | 43 to 45  | 4    |
| 19 to 21          | P    | 46 to 48  | 5    |
| 22 to 24          | R    | 49 to 51  | 6    |
| 25 to 27          | Т    | 52 to 53  | 7    |

www.vishay.com

Vishay Siliconix

| ROTATION OF BOTH LETTERS FOR YEAR CODE: C AND D |      |  |
|-------------------------------------------------|------|--|
| YEAR                                            | CODE |  |
| 2010                                            | C D  |  |
| 2011                                            | C D  |  |
| 2012                                            | Са   |  |
| 2013                                            | СО   |  |
| 2014                                            | O D  |  |
| 2015                                            | C D  |  |
| 2016                                            | 0 0  |  |
| 2017                                            | СО   |  |
| 2018                                            | O C  |  |
| 2019                                            | ) D  |  |