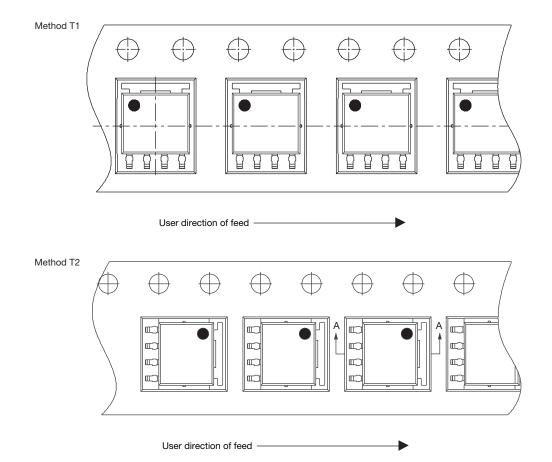

# VERSION 2 (PPKSO8LWLA):

| DEVICE ORIENTATION                    |        |
|---------------------------------------|--------|
| PACKAGE                               | METHOD |
| PowerPAK SO-8L/BWL auto/BWL 2mil auto | Т1/Т2  |

Revision control of this drawing is maintained through Document Control, Pack Specification-PACK-0007-24

## Note

• For carrier tape drawing 93-5259-X, use version -1