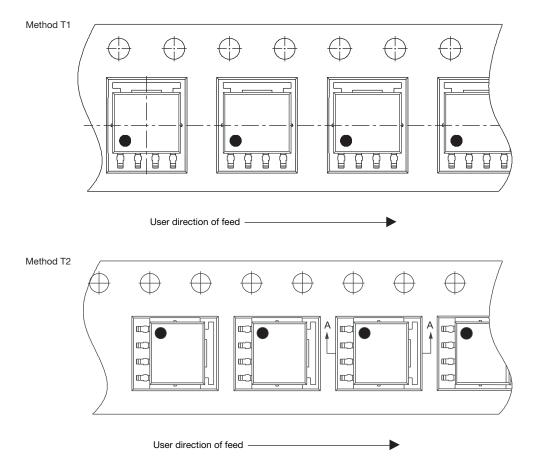

### **VERSION 1:**

| DEVICE ORIENTATION                    |        |
|---------------------------------------|--------|
| PACKAGE                               | METHOD |
| PowerPAK SO-8L/BWL auto/BWL 2mil auto | T1/T2  |

Revision control of this drawing is maintained through Document Control, Pack Specification-PACK-0007-24

#### Note

• For carrier tape drawing 93-5259-X, use version -1

**Vishay Siliconix** 