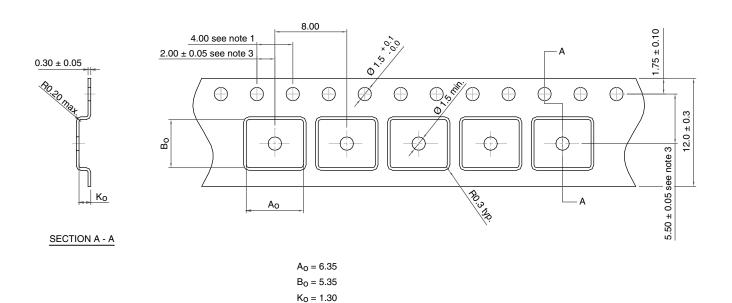

## PowerPAIR® 6 x 5 Carrier Tape

## Notes

- $^{(1)}$  10 sprocket hole pitch cumulative tolerance  $\pm$  0.2 mm.
- (2) Camber not to exceed 1 mm in 100 mm, also not to exceed 1.5 cm in 1 m actually.
- (3) Pocket position relative to sprocket hole measured as true position of pocket, not pocket hole.
- (4) Material: PS and C.
- (5) Tolerance will be  $\pm$  0.1 mm unless specified.
- (6) Vishay part number must be labeled at all reels of cover and carrier tape.
- <sup>(7)</sup> Surface resistivity:  $10^4$  to  $10^{11}$   $\Omega$ .